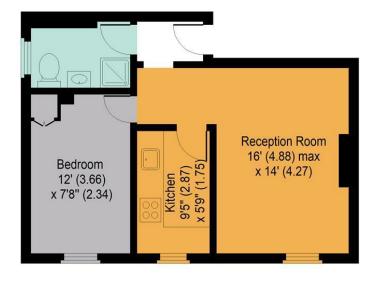

### **Queens Drive** APPROX. GROSS INTERNAL FLOOR AREA 379 SQ FT / 35.21 SQ M

### THIRD FLOOR

Whilst every attempt has been made to ensure the accuracy of the floor plan contained here, measurements of doors, windows and rooms are approximate and no responsibility is taken for any error, omissions or misstatement. These plans are for representation purposes only as defined by RICS Code of Measuring Practice and should be used as such by any prospective purchaser. Specification no guarantee is given on the total square footage of the property if quoted on this plan. Any figure given is for initial guidance only and should not be relied on as a basic of valuation.

QUEENS DRIVE 1 BEDROOM | 1 BATHROOM | FLAT