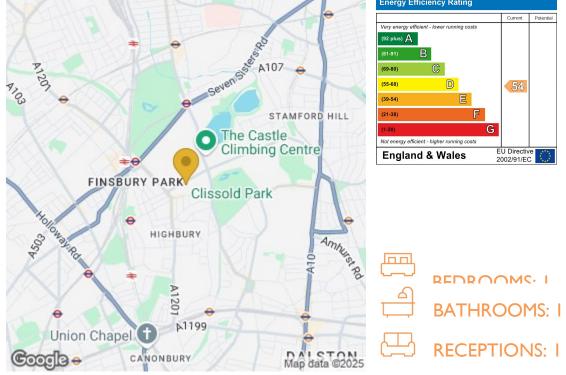

You will also benefit from proximity to excellent transport connections: both Finsbury Park Station (Victoria, Piccadilly & National Rail) and Arsenal Underground Station are within easy reach, offering swift access to central London.